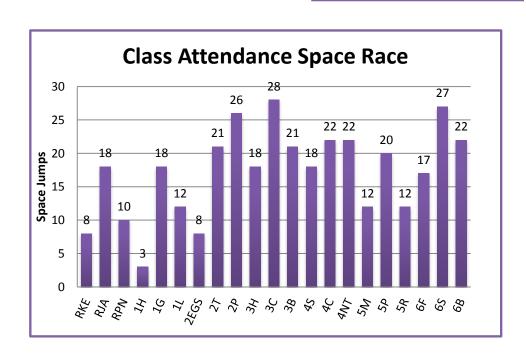

## **Attendance Awards**

School Target: 96%

| Class     | % Attend | Award  |
|-----------|----------|--------|
| RKE       | 92       |        |
| RJA       | 88.7     |        |
| RPN       | 93.7     |        |
| 1H        | 92       |        |
| 1G        | 98.9     | Gold   |
| 1L        | 93.6     |        |
| 2EGS      | 95.8     |        |
| 2T        | 92.3     |        |
| 2P        | 96       | Bronze |
| 3H        | 96.2     | Bronze |
| <b>3C</b> | 94       |        |
| 3B        | 94.3     |        |
| 45        | 97       | Silver |
| 4C        | 95.5     |        |
| 4NT       | 93.2     |        |
| 5M        | 90.3     |        |
| 5P        | 98       | Gold   |
| 5R        | 93.6     |        |
| 6F        | 92       |        |
| 6S        | 97.6     | Silver |
| 6B        | 96.3     | Bronze |